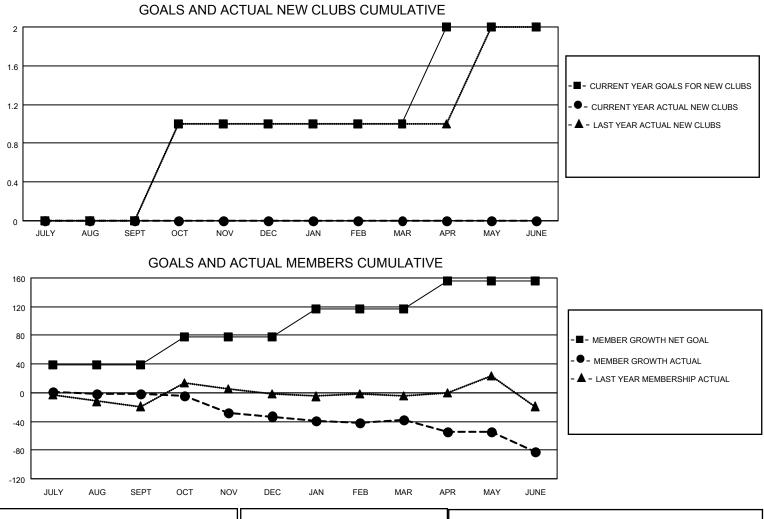

## LOCATION NEW YORK

District 20 E1

Results as of: 6/30/2022

| Clubs                 |               |           |               | Members               |                        |                         |                                                    |
|-----------------------|---------------|-----------|---------------|-----------------------|------------------------|-------------------------|----------------------------------------------------|
| RESULTS FOR 2021-2022 |               |           |               | RESULTS FOR 2021-2022 |                        |                         |                                                    |
| QUARTER               | NEW CLUB GOAL | NEW CLUBS | DROPPED CLUBS | QUARTER               | BER GROWTH NET<br>GOAL | MEMBER GROWTH<br>ACTUAL | DROPPED<br>MEMBERS ACTUAL<br>(including transfers) |
| JULY/AUG/SEPT         | 0             | 0         | 1             | JULY/AUG/SEPT         | 39                     | 17                      | 15                                                 |
| OCT/NOV/DEC           | 1             | 0         | 1             | OCT/NOV/DEC           | 39                     | 26                      | 57                                                 |
| JAN/FEB/MAR           | 0             | 0         | 0             | JAN/FEB/MAR           | 39                     | 29                      | 32                                                 |
| APR/MAY/JUNE          | 1             | 0         | 1             | APR/MAY/JUNE          | 39                     | 52                      | 75                                                 |